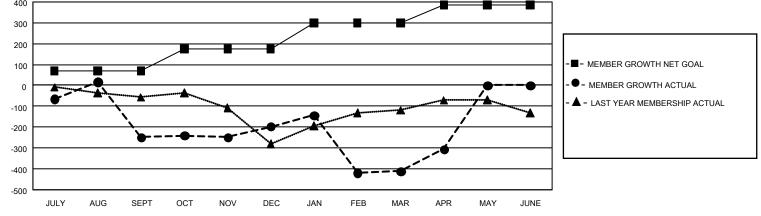

## GAT MONTHLY MEMBERSHIP PROGRESS REPORT

GMT Constitutional Area 8, Group D

REPORT DOES NOT INCLUDE CLUBS IN UNDISTRICTED AREAS.

| Clubs                 |               |           |               | Members               |                        |                         |                                                    |  |
|-----------------------|---------------|-----------|---------------|-----------------------|------------------------|-------------------------|----------------------------------------------------|--|
| RESULTS FOR 2020-2021 |               |           |               | RESULTS FOR 2020-2021 |                        |                         |                                                    |  |
| QUARTER               | NEW CLUB GOAL | NEW CLUBS | DROPPED CLUBS | QUARTER MEM           | BER GROWTH NET<br>GOAL | MEMBER GROWTH<br>ACTUAL | DROPPED<br>MEMBERS ACTUAL<br>(including transfers) |  |
| JULY/AUG/SEPT         | 9             | 4         | 0             | JULY/AUG/SEPT         | 70                     | 222                     | 462                                                |  |
| OCT/NOV/DEC           | 12            | 5         | 0             | OCT/NOV/DEC           | 105                    | 334                     | 257                                                |  |
| JAN/FEB/MAR           | 6             | 7         | 22            | JAN/FEB/MAR           | 125                    | 336                     | 546                                                |  |
| APR/MAY/JUNE          | 6             | 3         | 0             | APR/MAY/JUNE          | 85                     | 153                     | 44                                                 |  |