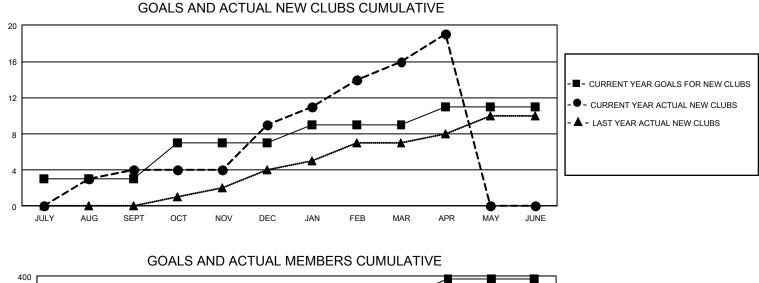

## GAT MONTHLY MEMBERSHIP PROGRESS REPORT

GMT Constitutional Area 8, Group D

REPORT DOES NOT INCLUDE CLUBS IN UNDISTRICTED AREAS.

| Clubs                 |               |           |               | Members               |                        |                         |                                                    |  |
|-----------------------|---------------|-----------|---------------|-----------------------|------------------------|-------------------------|----------------------------------------------------|--|
| RESULTS FOR 2020-2021 |               |           |               | RESULTS FOR 2020-2021 |                        |                         |                                                    |  |
| QUARTER               | NEW CLUB GOAL | NEW CLUBS | DROPPED CLUBS | QUARTER MEM           | BER GROWTH NET<br>GOAL | MEMBER GROWTH<br>ACTUAL | DROPPED<br>MEMBERS ACTUAL<br>(including transfers) |  |
| JULY/AUG/SEPT         | 9             | 4         | 0             | JULY/AUG/SEPT         | 70                     | 222                     | 462                                                |  |
| OCT/NOV/DEC           | 12            | 5         | 0             | OCT/NOV/DEC           | 105                    | 334                     | 257                                                |  |
| JAN/FEB/MAR           | 6             | 7         | 22            | JAN/FEB/MAR           | 125                    | 336                     | 546                                                |  |
| APR/MAY/JUNE          | 6             | 3         | 0             | APR/MAY/JUNE          | 85                     | 153                     | 44                                                 |  |